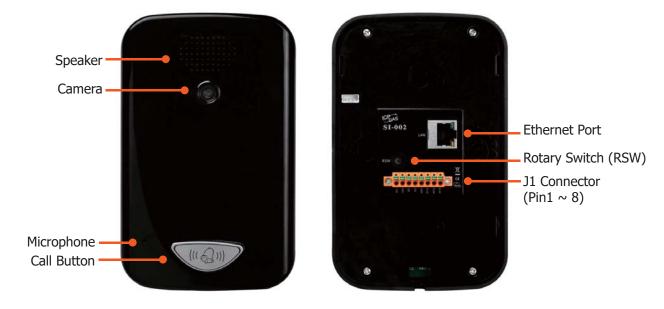

(W x L x H)                                |  |
| Environment  |                                                                       |  |
| Tomporatura  | Operating: -10°C ~ +60°C                                              |  |
| Temperature  | Storage: -20°C ~ +70°C                                                |  |
| Humidity     | 10% ~ 90% RH, non-condensing                                          |  |
| Power Supply |                                                                       |  |
| Input Range  | 12 V ~ 48 VDC                                                         |  |
| Consumption  | 1.68 W (70 mA @ 24 VDC)                                               |  |
| Protection   | Reverse Polarity Protection                                           |  |

## Appearance



# **Dimensions**



# Ordering Information

| SI-002 CR Video Intercom Door Station (RoHS) |
|----------------------------------------------|
|----------------------------------------------|