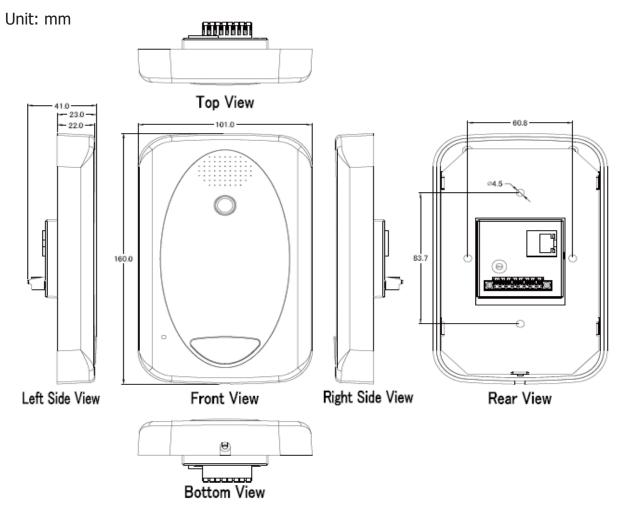

|  |
| Environment  |                                                                       |  |
| Tomporatura  | Operating: -10°C ~ +60°C                                              |  |
| Temperature  | Storage: -20°C ~ +70°C                                                |  |
| Humidity     | 10% ~ 90% RH, non-condensing                                          |  |
| Power Supply |                                                                       |  |
| Input Range  | 12 V ~ 48 VDC                                                         |  |
| Consumption  | 1.68 W (70 mA @ 24 VDC)                                               |  |
| Protection   | Reverse Polarity Protection                                           |  |

## Appearance



# **Dimensions**



# Ordering Information

| SI-002 CR Video Intercom Door Station (RoHS) |
|----------------------------------------------|
|----------------------------------------------|