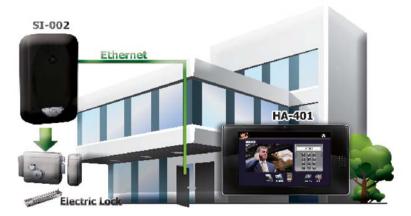

# Introduction

SI-002 is a video intercom door station that supports VoIP technology, SIP communication protocol and RFID induction. With the HA-401 product, households can see visitors' image and have a video conversation with them when the doorbell ringing. After the identity confirmation, they can open the door remotely. Also, users can upload an image shot via FTP. Using high-resolution CMOS camera and advanced echo cancellation technology can show a clearer picture and excellent audio quality and timeliness of transport. It is a compact video intercom solution for building residential.

## Applications

- Voice Conversation
- Remote Door Control
- One-touch Calling
- Video Surveillance
- Door Position Detection